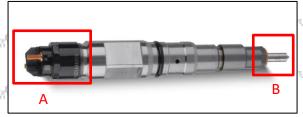

ance manual.

Injector failure caused by failure to replace consumable parts as specified in the vehicle engine maintenance manual.

Injector failure caused by not complying with the intake system fit clearance and exhaust system fit clearance requirements specified in the vehicle engine maintenance manual.

Failure to replace the consumable parts and the fitting clearance of the oil inlet system pipeline and the fuel injector connection in accordance with the fuel intake system specified in the vehicle engine maintenance manual.

#### 1.11.0445110106 Injector's Manufacturer

Injector's manufacturer: Shenzhen Shumatt Technology Co., Ltd

#### 2.0445110106 Injector Technical Support

#### 2.1.0445110106 Injector's Part Number Location

#### 1) E.g.: The injector part number see as follows



| No.  | Name                                       |  |  |  |  |  |  |
|------|--------------------------------------------|--|--|--|--|--|--|
| an A | brand, logo, part number,<br>series number |  |  |  |  |  |  |
| B    | nozzle part number                         |  |  |  |  |  |  |

# 2.2.0445110106 Injector's Application Scenarios

Common rail system is an oil supply method refers to the diesel oil from the fuel tank sucked out by the gear pump through the oil-water separator and the gear pump to diesel fine filter, high-pressure pump, common rail pipe, and fuel injector, all together with the closed-loop fuel supply system composed of sensors and ECU that completely separates the generation of injection pressure and the injection process from each other.

Mob/WhatsApp: +86 1341054