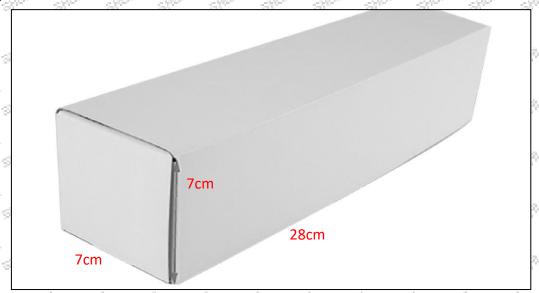

ssories |  |  |

- ▲ Minors are forbidden to use the fuel injector assembly, O-ring, gasket, nozzle protective cover, fuel injector house protective cover, solenoid valve protective cover, VCI anti-rust bag, and air bubble bag to avoid personal injury.
  - ▲ O-ring and gasket are disposable installation accessories, and need to be replaced for a Styling ... re-installation.
  - ▲ The nozzle protective cover, the injector house protective cover, and the solenoid valve protective cover are recyclable accessories that can be reused.
  - ▲ VCI anti-rust bags and bubble bags are non-degradable materials, please dispose of them properly after using. 800 e55
- ▲ The injector and the installation parts should be coated with appropriate sealing oil during installation.

#### (2) Injector Box Size



| w  | <u> </u>    | 100° paggarin paggarin | 10° pa (10° 10° 10° 10° 10° 10° 10° 10° 10° 10° | 100° - 100° |               | U       | and published the | and State of the same |
|----|-------------|------------------------|-------------------------------------------------|-------------|---------------|---------|-------------------|-----------------------|
| 71 | No.         | Name                   |                                                 | Injecto     | or Package Si | ze (cm) |                   |                       |
|    | <b>1</b> -1 | Injector Box           | - Park 1995                                     | and a       | 28*7*7        | -45     |                   | 2                     |

#### 1.9.0445110106 Injector's Testing Standard and Certificate

We can provi