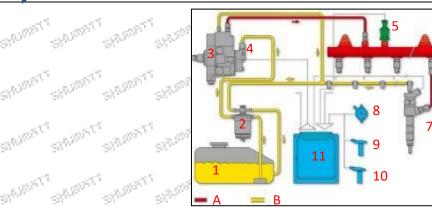

-----|--------------------------------------------|--|--|--|--|--|--|
| an A | brand, logo, part number,<br>series number |  |  |  |  |  |  |
| B    | nozzle part number                         |  |  |  |  |  |  |

# 2.2.0445110106 Injector's Application Scenarios

Common rail system is an oil supply method refers to the diesel oil from the fuel tank sucked out by the gear pump through the oil-water separator and the gear pump to diesel fine filter, high-pressure pump, common rail pipe, and fuel injector, all together with the closed-loop fuel supply system composed of sensors and ECU that completely separates the generation of injection pressure and the injection process from each other.

Mob/WhatsApp: +86 13410541523 Tel: +8675523215133

Email: ruby@shumatt.com Website: www.shumatt.com



Pic No. 1

| No. | Name                  | No.         | Name                        | No.          | Name                        | No.   | Name                         |
|-----|-----------------------|-------------|-----------------------------|--------------|-----------------------------|-------|------------------------------|
| 1   | Tank                  | , 5<br>(* - | Common Rail Pressure Sensor | 9            | Engine Crankshaft Sensor    | A.    | High Pressure Oil<br>Circuit |
| 2   | Diesel Filter         | 6           | Common Rail Pipe            | 10           | Camshaft Sensor             | В     | Low<br>Pressure Oil Circuit  |
| 3   | High-Pressure<br>Pump | رة <b>7</b> | Injector                    | 11           | ECU Electronic Control Unit | -offi | -10TE -10TE